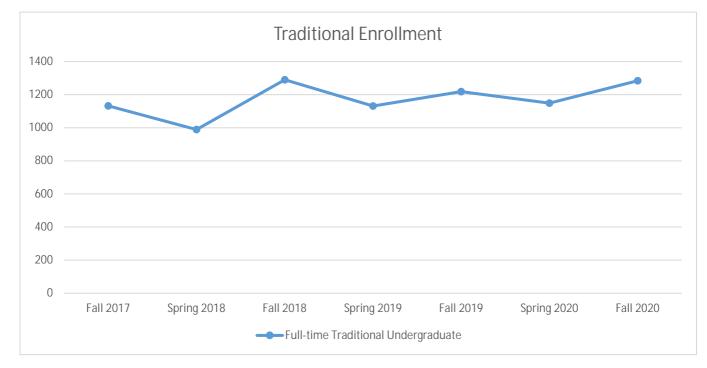

| Full-time Traditional Enrollment |                      |                        |                       |                         |                                           |                          |                                             |  |  |  |
|----------------------------------|----------------------|------------------------|-----------------------|-------------------------|-------------------------------------------|--------------------------|---------------------------------------------|--|--|--|
|                                  | Cohort<br>Enrollment | Transfer<br>Enrollment | Readmit<br>Enrollment | Returning<br>Enrollment | Full-time<br>Traditional<br>Undergraduate | End of Term<br>Graduates | SP to FA<br>Traditional<br>Persistence Rate |  |  |  |
| Fall 2017                        |                      |                        |                       |                         | 1,132                                     | 37                       |                                             |  |  |  |
| Fall 2018                        | 480                  | 60                     | 8                     | 742                     | 1,290                                     | 20                       | 82.91%                                      |  |  |  |
| Fall 2019                        | 364                  | 49                     | 6                     | 799                     | 1,218                                     | 29                       | 79.58%                                      |  |  |  |
| Fall 2020                        | 404                  | 47                     | 18                    | 815                     | 1,284                                     |                          | 82.83%                                      |  |  |  |

|             | First-time |            |            |            | Full-time     |             | FA to SP         |
|-------------|------------|------------|------------|------------|---------------|-------------|------------------|
|             | Student    | Transfer   | Readmit    | Returning  | Traditional   | End of Term | Traditional      |
|             | Enrollment | Enrollment | Enrollment | Enrollment | Undergraduate | Graduates   | Persistence Rate |
| Spring 2018 | 9          | 31         | 6          | 943        | 989           | 94          | 86.12%           |
| Spring 2019 | 3          | 17         | 11         | 1,100      | 1,131         | 127         | 86.61%           |
| Spring 2020 | 9          | 77*        | 12         | 1,051      | 1,149         | 165         | 88.39%           |