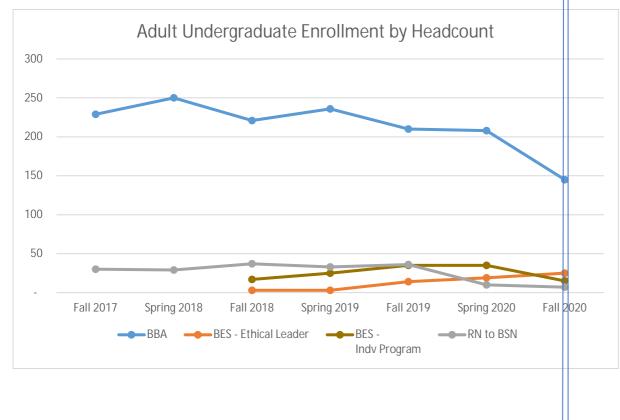

| Adult and Graduate Enrollment by Program Head Count |     |                  |               |       |     |     |     |                  |                 |                  |                 |
|-----------------------------------------------------|-----|------------------|---------------|-------|-----|-----|-----|------------------|-----------------|------------------|-----------------|
|                                                     |     | BES -<br>Ethical | BES -<br>Indv | RN to |     |     |     | Grad for<br>Dual | Grad<br>Teacher | MS -<br>Athletic | MA -<br>Ethical |
|                                                     | BBA | Leader           | Program       | BSN   | MBA | MAT | MEd | Credit           | Cert            | Training         | Leader          |
| Fall 2017                                           | 229 |                  |               | 30    | 151 | 19  | 8   |                  |                 | 3                | 22              |
| Spring 2018                                         | 250 |                  |               | 29    | 151 | 18  | 9   |                  |                 | 3                | 33              |
| Fall 2018                                           | 221 | 3                | 17            | 37    | 144 | 13  | 9   | 10               |                 | 3                | 48              |
| Spring 2019                                         | 236 | 3                | 25            | 33    | 128 | 10  | 9   | 11               |                 | 3                | 52              |
| Fall 2019                                           | 210 | 14               | 35            | 36    | 115 | 12  | 5   | 5                |                 | 6                | 65              |
| Spring 2020                                         | 208 | 19               | 35            | 10    | 107 | 8   | 2   | 0                | 2               | 5                | 50              |
| Fall 2020                                           | 145 | 25               | 15            | 7     | 84  | 12  |     | 0                | 5               | 8                | 36              |